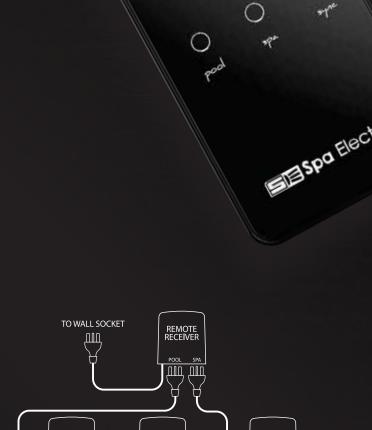

### Plug & Play installation

Simply plug your Spa Electrics transformer into the base of the **RM2** and take instant control of your lighting system.

POOL

POOL LIGHT

POOL

POOL LIGHT

SPA LIGHT