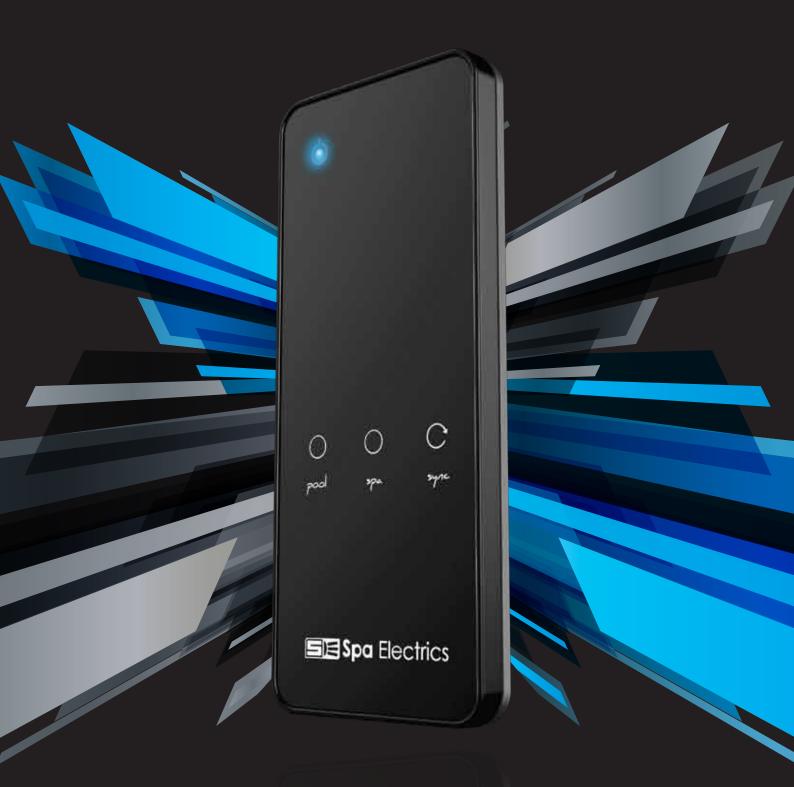

### Premium handset design

Capacitive touch screen remote constructed from premium materials and scratch resistant acrylic screen.

### Long Range RF

Never lose signal again. With Spa Electrics long range RF you can control your lighting system from up to 50 meters away.

### Plug & Play installation

Simply plug your Spa Electrics transformer into the base of the **RM2** and take instant control of your lighting system.